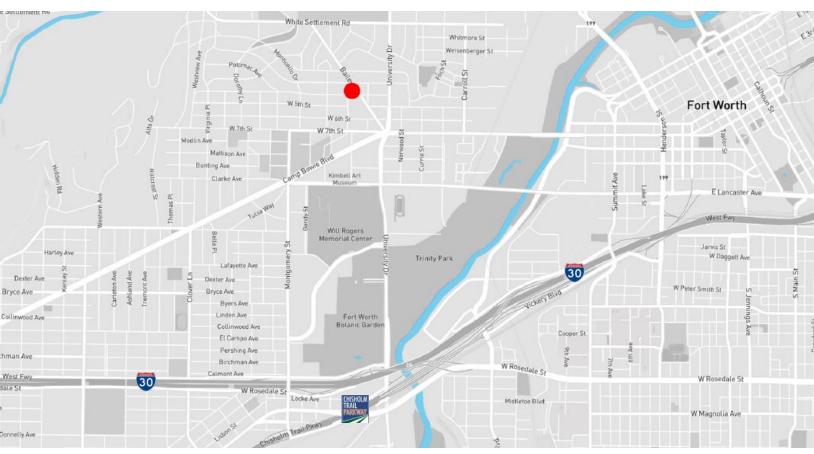

#### **ABOUT THE LOCATION**

464 Bailey sits between Bailey Avenue on the east, 4th Street to the south, Hamilton Avenue to the north and Arch Adams Street to the west. Well situated within the Cultural District, it's adjacent to some of Fort Worth's most sought after single and multi-family neighborhoods and has immediate access to some of the City's most touted attractions and developments, making it a prime location to attract and retain a talented workforce.