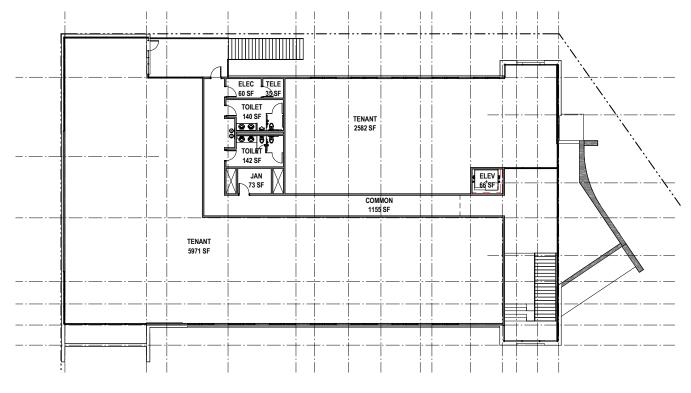

n contact:

**Matt Montague** 

Vice President +1 817 334 8112 matt.montague@am.jll.com **Alec Whitman** 

Analyst +1 817 334 8102 alec.whitman@am.jll.com

# For Lease

### **464 BAILEY AVENUE**

#### **LEASING OPPORTUNITY**

- Property to be redeveloped as Class A Boutique Office.
- Project will include 2nd floor terrace with views to the east and south of Downtown and the West 7th Corridor and museums.
- First floor will include both a men's and women's shower room.

#### **Building Facts**

Building Area: 22,000 SF

Stories: 2

Year Built/Renovated: 1954/2020

**Available Space:** 5,000 – 22,000 SF

Yr 1 Lease Rate: \$29.50/SF plus electric

Tenant Improvements: Negotiable

Availability: 12-14 Months

Parking: Surface spaces @ 3.0/1,000







## **FIRST FLOOR**



## **SECOND FLOOR**









#### **ABOUT THE LOCATION**

464 Bailey sits between Bailey Avenue on the east, 4th Street to the south, Hamilton Avenue to the north and Arch Adams Street to the west. Well situated within the Cultural District, it's adjacent to some of Fort Worth's most sought after single and multi-family neighborhoods and has immediate access to some of the City's most touted attractions and developments, making it a prime location to attract and retain a talented workforce.

More Info Available at HamiltonAndBailey.com

For more information, contact:

Matt Montague Vice President +1 817 334 8112 matt.montague@am.jll com

Alec Whitman Analyst +1 817 334 8102 alec.whitman@am.jll com JLL 201 Main Street Suite 500 Fort Worth, TX 76102 jll.com

#### DISCLAIMER

Although information has been obtaine