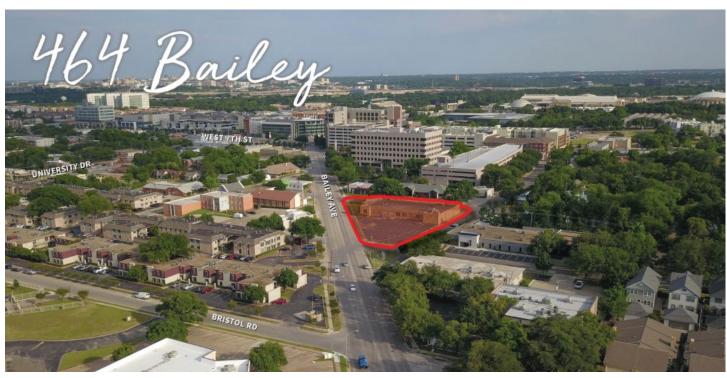

### **464 BAILEY AVENUE**

#### **ABOUT THE LOCATION**

464 Bailey sits between Bailey Avenue on the east, 4th Street to the south, Hamilton Avenue to the north and Arch Adams Street to the west. Well situated within the Cultural District, it's adjacent to some of Fort Worth's most sought after single and multi-family neighborhoods and has immediate access to some of the City's most touted attractions and developments, making it a prime location to attract and retain a talented workforce.