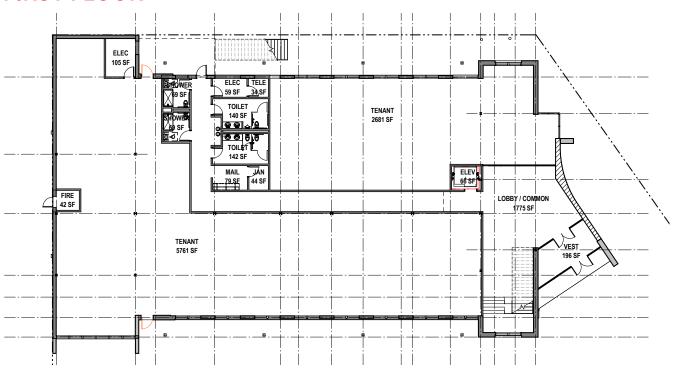

ths





For information contact:

**Matt Montague** 

Vice President +1 817 334 8112 matt.montague@am.jll.com **Alec Whitman** 

Analyst +1 817 334 8102 alec.whitman@am.jll.com

# For Lease

### **464 BAILEY AVENUE**

#### **LEASING OPPORTUNITY**

- Property to be redeveloped as Class A Boutique Office.
- Project will include 2nd floor terrace with views to the east and south of Downtown and the West 7th Corridor and museums.
- First floor will include both a men's and women's shower room.

#### **Building Facts**

Building Area: 22,000 SF

Stories: 2

Year Built/Renovated: 1954/2020

**Available Space:** 5,000 – 22,000 SF

Yr 1 Lease Rate: \$29.50/SF plus electric

Tenant Improvements: Negotiable

Availability: 12-14 Months

Parking: Surface spaces @ 3.0/1,000







## **FIRST FLOOR**



## **SECOND FLOOR**









#### **ABOUT THE LOCATION**

464 Bailey sits between Bailey Avenue on the east, 4th Street to the south, Hamilton Avenue to the north and Arch Adams Street to the west. Well situated within the Cultural District, it's adjacent to some of Fort Worth's most sought after single and multi-family neighborhoods and has immediate access to some of the City's most touted attractions and developments, making it a prime location to attract and retain a talented workforce.

More Info Available at HamiltonAndBailey.com

For more information, contact:

Matt Montague Vice President +1 817 334 8112 matt.montague@am.jll com

Alec Whitman Analyst +1 817 334 8102 alec.whitman@am.jll com JLL 201 Main Street Suite 500 Fort Worth, TX 76102 jll.com

#### DISCLAIMER

Although infor