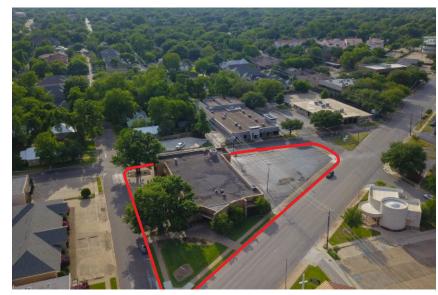

### **464 BAILEY AVENUE**

#### **ABOUT THE LOCATION**

464 Bailey sits between Bailey Avenue on the east, 4th Street to the south, Hamilton Avenue to the north and Arch Adams Street to the west. Well situated within the Cultural District, it's adjacent to some of Fort Worth's most sought after single and multi-family neighborhoods and has immediate access to some of the City's most touted attractions and developments, making it a prime location to attract and retain a talented workforce.